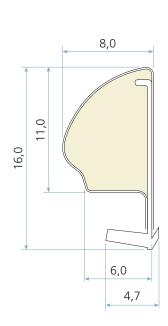

# **Technical specification**

A Seal gap: 4,5 mm minimum to 6,5 mm maximum

B Groove width: 3,4 – 4,2 mm nominalC Minimum groove depth: 6,5 mm

Rebate dimension: 11,0 mm