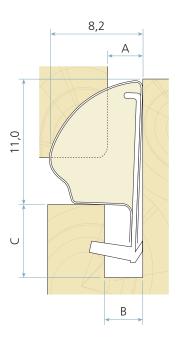

# **Technical specification**

A Seal gap: 4,5 mm minimum to 6,5 mm maximum

B Groove width: 3,4 – 4,2 mm nominalC Minimum groove depth: 6,5 mm

Rebate dimension: 11,0 mm