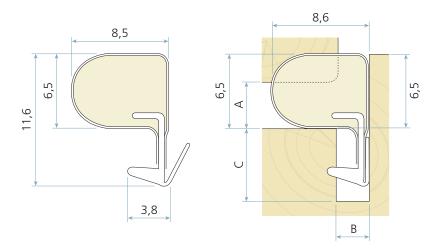

# **Technical specification**

A Seal gap: 3,5 mm minimum to 5,5 mm maximum

B Groove width: 2,7 – 3,2 mm nominalC Minimum groove depth: 6,5 mm

Rebate dimension: 8,5 mm