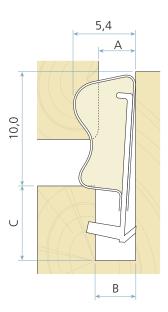

# **Technical specification**

A Seal gap: 2,7 mm minimum to 4,3 mm maximum

B Groove width: 3,2 – 4,0 mm nominalC Minimum groove depth: 6,5 mm

Rebate dimension: 10,0 mm