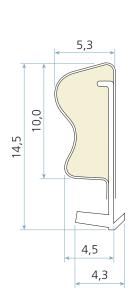

# **Technical specification**

A Seal gap: 2,7 mm minimum to 4,3 mm maximum

B Groove width: 3,2 – 4,0 mm nominalC Minimum groove depth: 6,5 mm

Rebate dimension: 10,0 mm