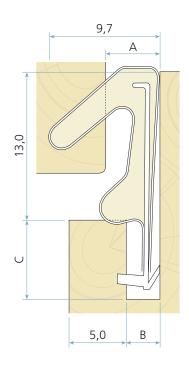

## **Technical specification**

A Seal gap: 4,0 mm minimum to 8,0 mm maximum

B Groove width: 2,7 – 3,0 mm nominalC Minimum groove depth: 7,0 mm

Rebate dimension: 13,0 mm