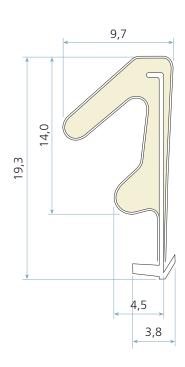

## **Technical specification**

A Seal gap: 4,0 mm minimum to 8,0 mm maximum

B Groove width: 2,7 – 3,0 mm nominalC Minimum groove depth: 7,0 mm

Rebate dimension: 13,0 mm