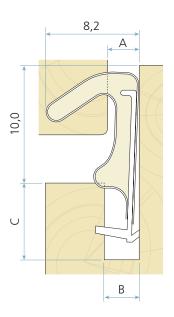

# **Technical specification**

A Seal gap: 3,0 mm minimum to 6,0 mm maximum

B Groove width: 2,7 – 3,2 mm nominalC Minimum groove depth: 6,5 mm

Rebate dimension: 10,0 mm