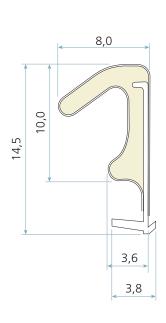

# **Technical specification**

A Seal gap: 3,0 mm minimum to 6,0 mm maximum

B Groove width: 2,7 – 3,2 mm nominalC Minimum groove depth: 6,5 mm

Rebate dimension: 10,0 mm