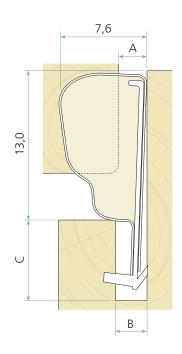

### **Technical specification**

A Seal gap: 3,5 mm minimum to 6,0 mm maximum

B Groove width: 2,7 – 3,2 mm nominalC Minimum groove depth: 7,0 mm