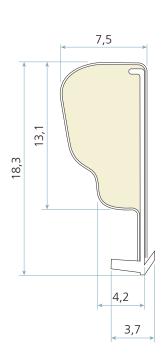

## Colours

■ White (≈ RAL 9003)

Rebate dimension: 13,0 mm

- Black (≈ RAL 9005)
- Bronze (≈ RAL 8019)
- Silver grey (≈ RAL 7001)

Other colours upon request