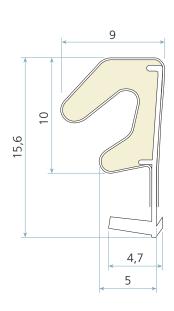

# **Technical specification**

A Seal gap: 5,0 mm minimum to 7,5 mm maximum

B Groove width: 3,7 – 4,2 mm mm nominal

C Minimum groove depth: 7,0 mm

Rebate dimension: 11,0 mm