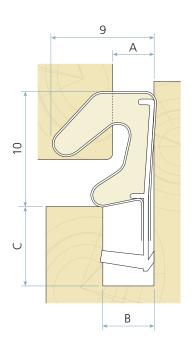

# **Technical specification**

A Seal gap: 5,0 mm minimum to 7,5 mm maximum

B Groove width: 3,7 – 4,2 mm mm nominal

C Minimum groove depth: 7,0 mm

Rebate dimension: 11,0 mm