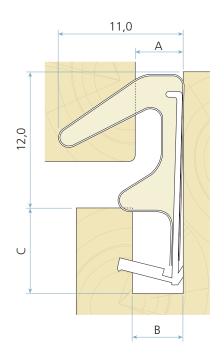

## **Technical specification**

A Seal gap: 5,0 mm minimum to 9,0 mm maximum

B Groove width: 4,0 – 5,0 mm nominalC Minimum groove depth: 7,5 mm

Rebate dimension: 12,0 mm