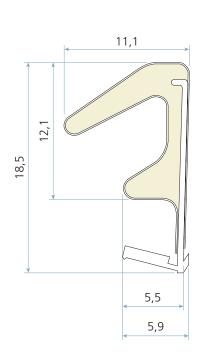

## **Technical specification**

A Seal gap: 5,0 mm minimum to 9,0 mm maximum

B Groove width: 4,0 – 5,0 mm nominalC Minimum groove depth: 7,5 mm

Rebate dimension: 12,0 mm