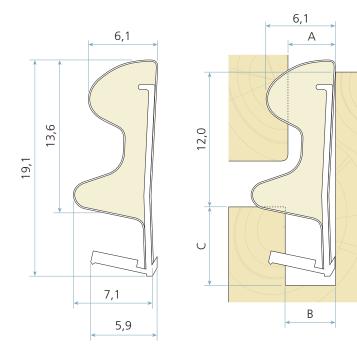

# **Technical specification**

- A Seal gap: 3,5 mm minimum to 4,0 mm maximum
- B Groove width: 4,0 5,0 mm nominal
- C Minimum groove depth: 7,0 mm

Rebate dimension: 12,0 mm