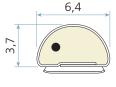

### **Technical specification**

A Seal gap: 2,5 mm minimum to 3,5 mm maximum Rebate dimension: 6,0 mm