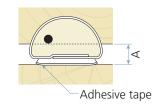

### **Technical specification**

A Seal gap: 2,5 mm minimum to 3,5 mm maximum Rebate dimension: 6,0 mm