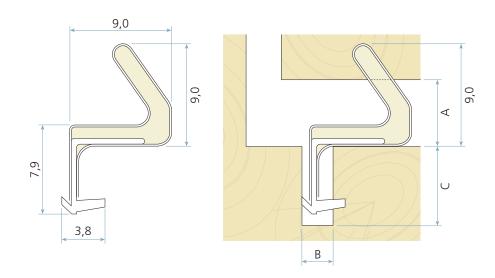

# **Technical specification**

A Seal gap: 3,0 mm minimum to 7,5 mm maximum

B Retention slot throat: 3,0 – 3,3 mm nominal

C Minimum slot depth: 7,0 mm Rebate dimension: 9,0 mm