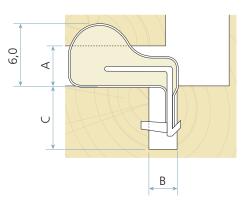

### **Technical specification**

- A Seal gap: 3,0 mm minimum to 5,0 mm maximum
- B Groove width: 2,7 3,0 mm nominal
- C Minimum groove depth: 6,0 mm

Rebate dimension: 10,5 mm