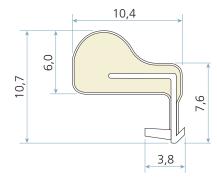

### **Technical specification**

- A Seal gap: 3,0 mm minimum to 5,0 mm maximum
- B Groove width: 2,7 3,0 mm nominal
- C Minimum groove depth: 6,0 mm

Rebate dimension: 10,5 mm