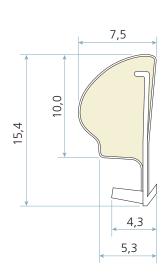

### **Technical specification**

A Seal gap: 3,0 mm minimum to 6,0 mm maximum

B Groove width: 3,0 – 3,5 mm nominal C Minimum groove depth: 6,0 mm Rebate dimension: 10,0 mm