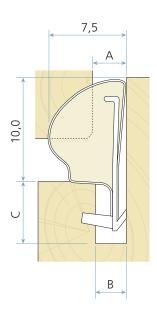

### **Technical specification**

A Seal gap: 3,0 mm minimum to 6,0 mm maximum

B Groove width: 3,0 – 3,5 mm nominal C Minimum groove depth: 6,0 mm Rebate dimension: 10,0 mm