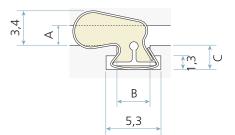

### **Technical specification**

A Seal gap: 1,0 mm minimum to 2,5 mm maximum

B Retention slot throat: 3,2 mmC Minimum slot depth: 2,3 mm