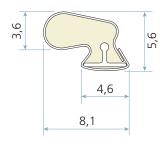

### **Technical specification**

A Seal gap: 1,0 mm minimum to 2,5 mm maximum

B Retention slot throat: 3,2 mmC Minimum slot depth: 2,3 mm