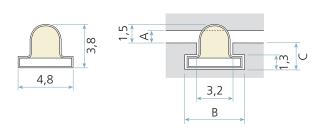

## **Technical specification**

A Seal gap: 0,5 mm minimum to 1,5 mm maximum

B Retention slot throat: 3,2 mm nominal

C Minimum slot depth: 2,3 mm