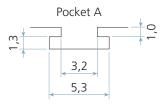

## **Technical specification**

A Seal gap: 0,5 mm minimum to 1,5 mm maximum

B Retention slot throat: 3,2 mm nominal

C Minimum slot depth: 2,3 mm