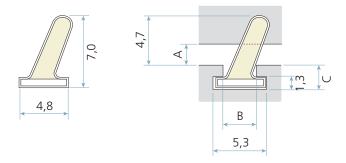

## **Technical specification**

- A Seal gap: 2,5 mm minimum to 4,0 mm maximum
- B Retention slot throat: 3,2 mm
- C Minimum slot depth: 2,3 mm