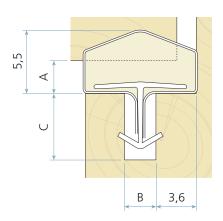

# **Technical specification**

A Seal gap: 3,0 mm minimum to 5,0 mm maximum

B Groove width: 2,7 – 3,0 mm nominal C Minimum groove depth: 6,0 mm Rebate dimension: 10,0 mm