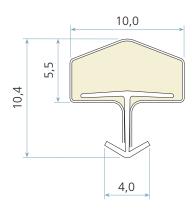

# **Technical specification**

A Seal gap: 3,0 mm minimum to 5,0 mm maximum

B Groove width: 2,7 – 3,0 mm nominal C Minimum groove depth: 6,0 mm Rebate dimension: 10,0 mm