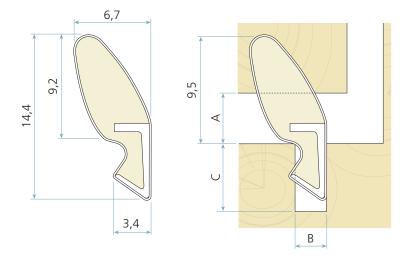

### **Technical specification**

- A Seal gap: 4,7 mm minimum to 7,5 mm maximum
- B Groove width: 2,7 3,0 mm nominal
- C Minimum groove depth: 6,0 mm

Rebate dimension: 10,0 mm