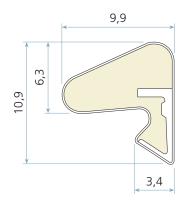

## **Technical specification**

A Seal gap: 3,2 mm minimum to 4,9 mm maximum

B Groove width: 2,7 – 3,0 mm nominal C Minimum groove depth: 6,0 mm Rebate dimension: 10,0 mm