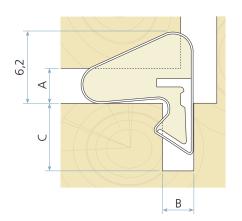

## **Technical specification**

A Seal gap: 3,2 mm minimum to 4,9 mm maximum

B Groove width: 2,7 – 3,0 mm nominal C Minimum groove depth: 6,0 mm Rebate dimension: 10,0 mm