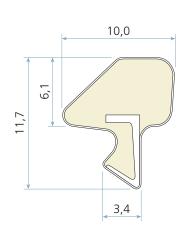

## Colours

■ White (≈ RAL 9003)

Rebate dimension: 10,0 mm

- Black (≈ RAL 9005)
- Bronze (≈ RAL 8019)
- Silver grey (≈ RAL 7001)

Other colours upon request