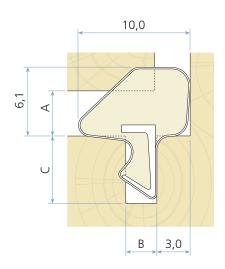

### **Technical specification**

A Seal gap: 3,0 mm minimum to 4,5 mm maximum

B Groove width: 2,7 – 3,0 mm nominalC Minimum groove depth: 6,0 mm