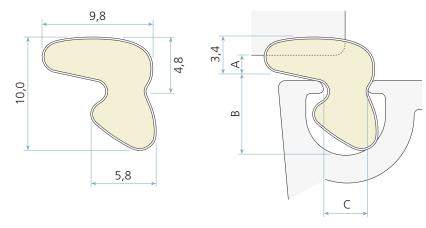

## **Technical specification**

- A Seal gap: 2,0 mm minimum to 3,0 mm maximum
- B Minimum groove depth: 5,7 mm
- C Retention slot throat: 3,6 mm nominal