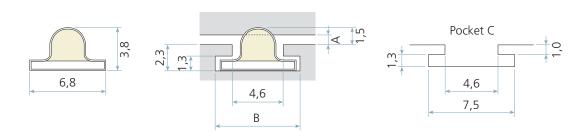

## **Technical specification**

A Seal gap: 0,5 mm minimum to 1,5 mm maximum

B Retention slot throat: 4,6 mm nominal

C Minimum slot depth: 2,3 mm