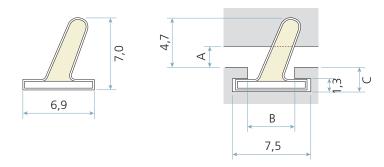

# **Technical specification**

A Seal gap: 2,5 mm minimum to 4,0 mm maximum

B Retention slot throat: 4,6 mm

C Minimum slot depth: 2,3 mm