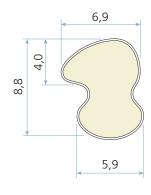

# **Technical specification**

A Seal gap: 2,0 mm minimum to 3,2 mm maximum

B Minimum groove depth: 5,3 mm

C Retention slot throat: 3,9 mm nominal