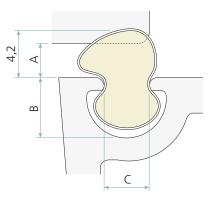

# **Technical specification**

A Seal gap: 2,0 mm minimum to 3,2 mm maximum

B Minimum groove depth: 5,3 mm

C Retention slot throat: 3,9 mm nominal