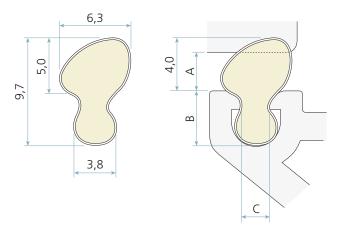

## **Technical specification**

- A Seal gap: 2,5 mm minimum to 4,1 mm maximum
- B Minimum groove depth: 5,2 mm
- C Retention slot throat: 2,4 mm nominal