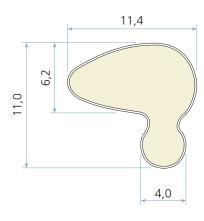

## **Technical specification**

A Seal gap: 2,7 mm minimum to 4,4 mm maximum

B Minimum groove depth: 5,3 mm

C Retention slot throat: 2,4 mm nominal