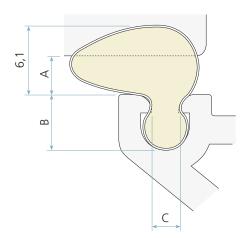

## **Technical specification**

A Seal gap: 2,7 mm minimum to 4,4 mm maximum

B Minimum groove depth: 5,3 mm

C Retention slot throat: 2,4 mm nominal