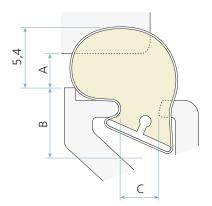

## **Technical specification**

A Seal gap: 2,5 mm minimum to 4,0 mm maximum

B Minimum groove depth: 4,0 mm

C Retention slot throat: 3,4 mm nominal