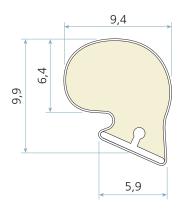

## **Technical specification**

A Seal gap: 2,5 mm minimum to 4,0 mm maximum

B Minimum groove depth: 4,0 mm

C Retention slot throat: 3,4 mm nominal