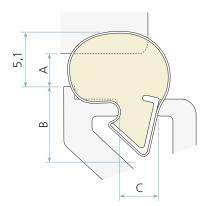

### **Technical specification**

A Seal gap: 2,5 mm minimum to 4,0 mm maximum

B Minimum groove depth: 5,2 mm

C Retention slot throat: 3,4 mm nominal