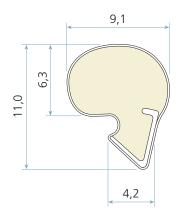

### **Technical specification**

A Seal gap: 2,5 mm minimum to 4,0 mm maximum

B Minimum groove depth: 5,2 mm

C Retention slot throat: 3,4 mm nominal