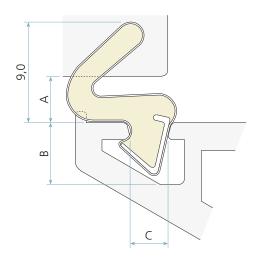

# **Technical specification**

A Seal gap: 3,0 mm minimum to 7,5 mm maximum

B Minimum groove depth: 3,9 mm

C Retention slot throat: 3,2 to 3,4 mm nominal