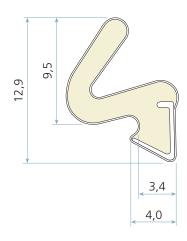

# **Technical specification**

A Seal gap: 3,0 mm minimum to 7,5 mm maximum

B Minimum groove depth: 3,9 mm

C Retention slot throat: 3,2 to 3,4 mm nominal