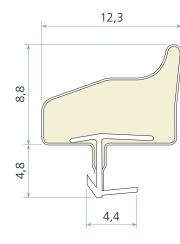

### **Technical specification**

- A Seal gap: 3,5 mm minimum to 4,0 mm maximum
- B Groove width: 3,0 3,5 mm nominal
- C Minimum groove depth: 6,5 mm

Rebate dimension: 12,0 mm