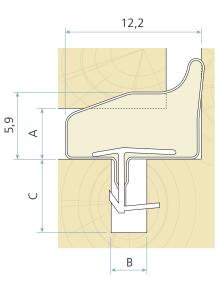

### **Technical specification**

- A Seal gap: 3,5 mm minimum to 4,0 mm maximum
- B Groove width: 3,0 3,5 mm nominal
- C Minimum groove depth: 6,5 mm

Rebate dimension: 12,0 mm