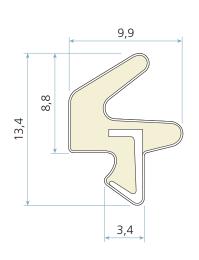

## **Technical specification**

A Seal gap: 3,0 mm minimum to 6,5 mm maximum

B Groove width: 2,7 – 3,0 mm nominal C Minimum groove depth: 6,0 mm Rebate dimension: 10,0 mm