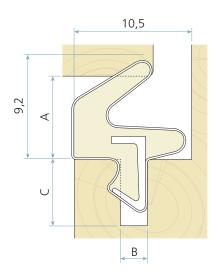

## **Technical specification**

A Seal gap: 3,0 mm minimum to 6,5 mm maximum

B Groove width: 2,7 – 3,0 mm nominal C Minimum groove depth: 6,0 mm Rebate dimension: 10,0 mm