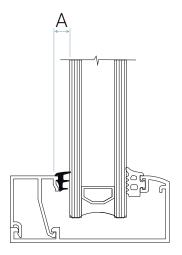

## Características técnicas

A: Junta de acristalamiento interna para hueco de 7 mm