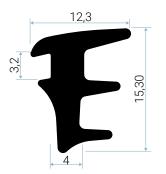

## Características técnicas

A: Junta de acristalamiento interna para hueco de 7 mm