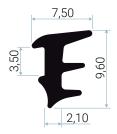

## Características técnicas

A: Junta de acristalamiento interna para hueco de 4 mm