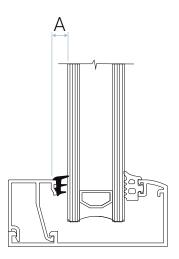

## Características técnicas

A: Junta de acristalamiento interna para hueco de 4 mm