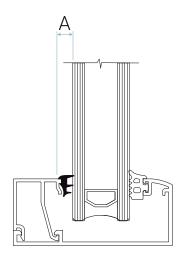

## 22335





## Caratteristiche tecniche

A: Guarnizione fermavetro interna per luce 8 mm

## Colori

Nero Grafite (≈ RAL 9011)

## Confezione

100 m x 1



Schlegel Ltd Unit 25, Henlow Industrial Estate, Henlow Camp, Bedfordshire, SG16 6DS United Kingdom

All dimensions are in mm and are nominal. Schlegel reserve the right to change specification without prior notice. Schlegel's names and logos and all related trademarks (including 'SCHLEGEL', 'SCHLEGEL Red Square Logo', 'Red Square Logo' and 'Q-Lon'), trade names, and other intellectual property are the property of Schlegel Acquisition Holdings Limited trading as Schlegelgiesse and cannot be used without its express prior written permission. All rights reserved.