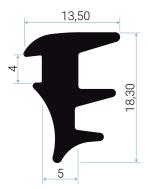

## 22335





## Caratteristiche tecniche

A: Guarnizione fermavetro interna per luce 8 mm

## Colori

Nero Grafite (≈ RAL 9011)

## Confezione

100 m x 1



Schlegel Ltd Unit 25, Henlow Industrial Estate, Henlow Camp, Bedfordshire, SG16 6DS United Kingdom

All dimensions are in mm and are nominal. Schlegel reserve the right to change specification without prior notice. Schlegel's names and logos and all related trademarks (including 'SCHLEGEL', 'SCHLEGEL Red Square Logo', 'Red Square Logo' and 'Q-Lon'), trade names, and other intellectual property are the property of Schlegel Acquisition Holdings Limited trading as Schlegelgiesse and cannot be used without its express prior written permission. All rights reserved.