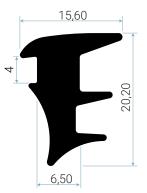

## 22340





## Caratteristiche tecniche

A: Guarnizione fermavetro interna per luce 10 mm

## Colori

Nero Grafite (≈ RAL 9011)

## Confezione

■ 100 m x 1



Schlegel Ltd Unit 25, Henlow Industrial Estate, Henlow Camp, Bedfordshire, SG16 6DS United Kingdom

All dimensions are in mm and are nominal. Schlegel reserve the right to change specification without prior notice. Schlegel's names and logos and all related trademarks (including 'SCHLEGEL', 'SCHLEGEL Red Square Logo', 'Red Square Logo' and 'Q-Lon'), trade names, and other intellectual property are the property of Schlegel Acquisition Holdings Limited trading as Schlegelgiesse and cannot be used without its express prior written permission. All rights reserved.