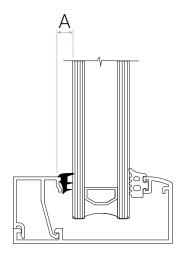

## 22340





## Caratteristiche tecniche

A: Guarnizione fermavetro interna per luce 10 mm

## Colori

Nero Grafite (≈ RAL 9011)

## Confezione

■ 100 m x 1



Schlegel Ltd Unit 25, Henlow Industrial Estate, Henlow Camp, Bedfordshire, SG16 6DS United Kingdom

All dimensions are in mm and are nominal. Schlegel reserve the right to change specification without prior notice. Schlegel's names and logos and all related trademarks (including 'SCHLEGEL', 'SCHLEGEL Red Square Logo', 'Red Square Logo' and 'Q-Lon'), trade names, and other intellectual property are the property of Schlegel Acquisition Holdings Limited trading as Schlegelgiesse and cannot be used without its express prior written permission. All rights reserved.