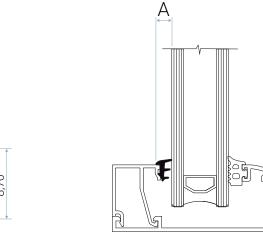

# 22310







## Caratteristiche tecniche

A: Guarnizione fermavetro interna per luce 3 mm

### Colori

Nero Grafite (≈ RAL 9011)

#### Confezione

400 m x 1



#### Schlegel Ltd Unit 25, Henlow Industrial Estate, Henlow Camp, Bedfordshire, SG16 6DS United Kingdom

All dimensions are in mm and are nominal. Schlegel reserve the right to change specification without prior notice. Schlegel's names and logos and all related trademarks (including 'SCHLEGEL', 'SCHLEGEL Red Square Logo', 'Red Square Logo' and 'Q-Lon'), trade names, and other intellectual property are the property of Schlegel Acquisition Holdings Limited trading as Schlegelgiesse and cannot be used without its express prior written permission. All rights reserved.

www.schlegel.com July 18 V1 22305