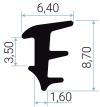

## Caratteristiche tecniche

A: Guarnizione fermavetro interna per luce 3 mm

### Colori

Nero Grafite (≈ RAL 9011)

#### Confezione

400 m x 1